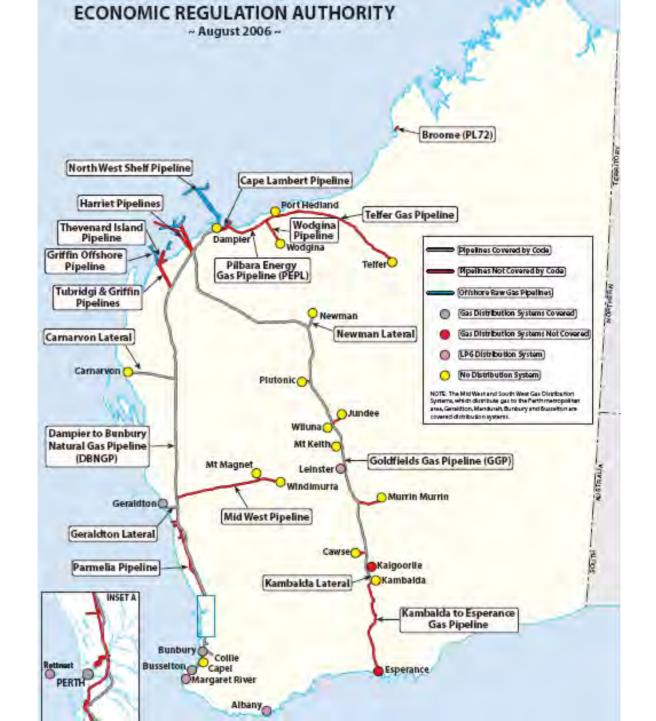

# **Gas Pipeline Infrastructure:**

- DBNGP
- GGP
- AGN Dist System
- Kambalda Lateral
- 7 Licences

## **Issues for the Mid West – Gas Infrastructure**

- DBNGP Expansion
- Gas Supply
- Coal Bed Methane