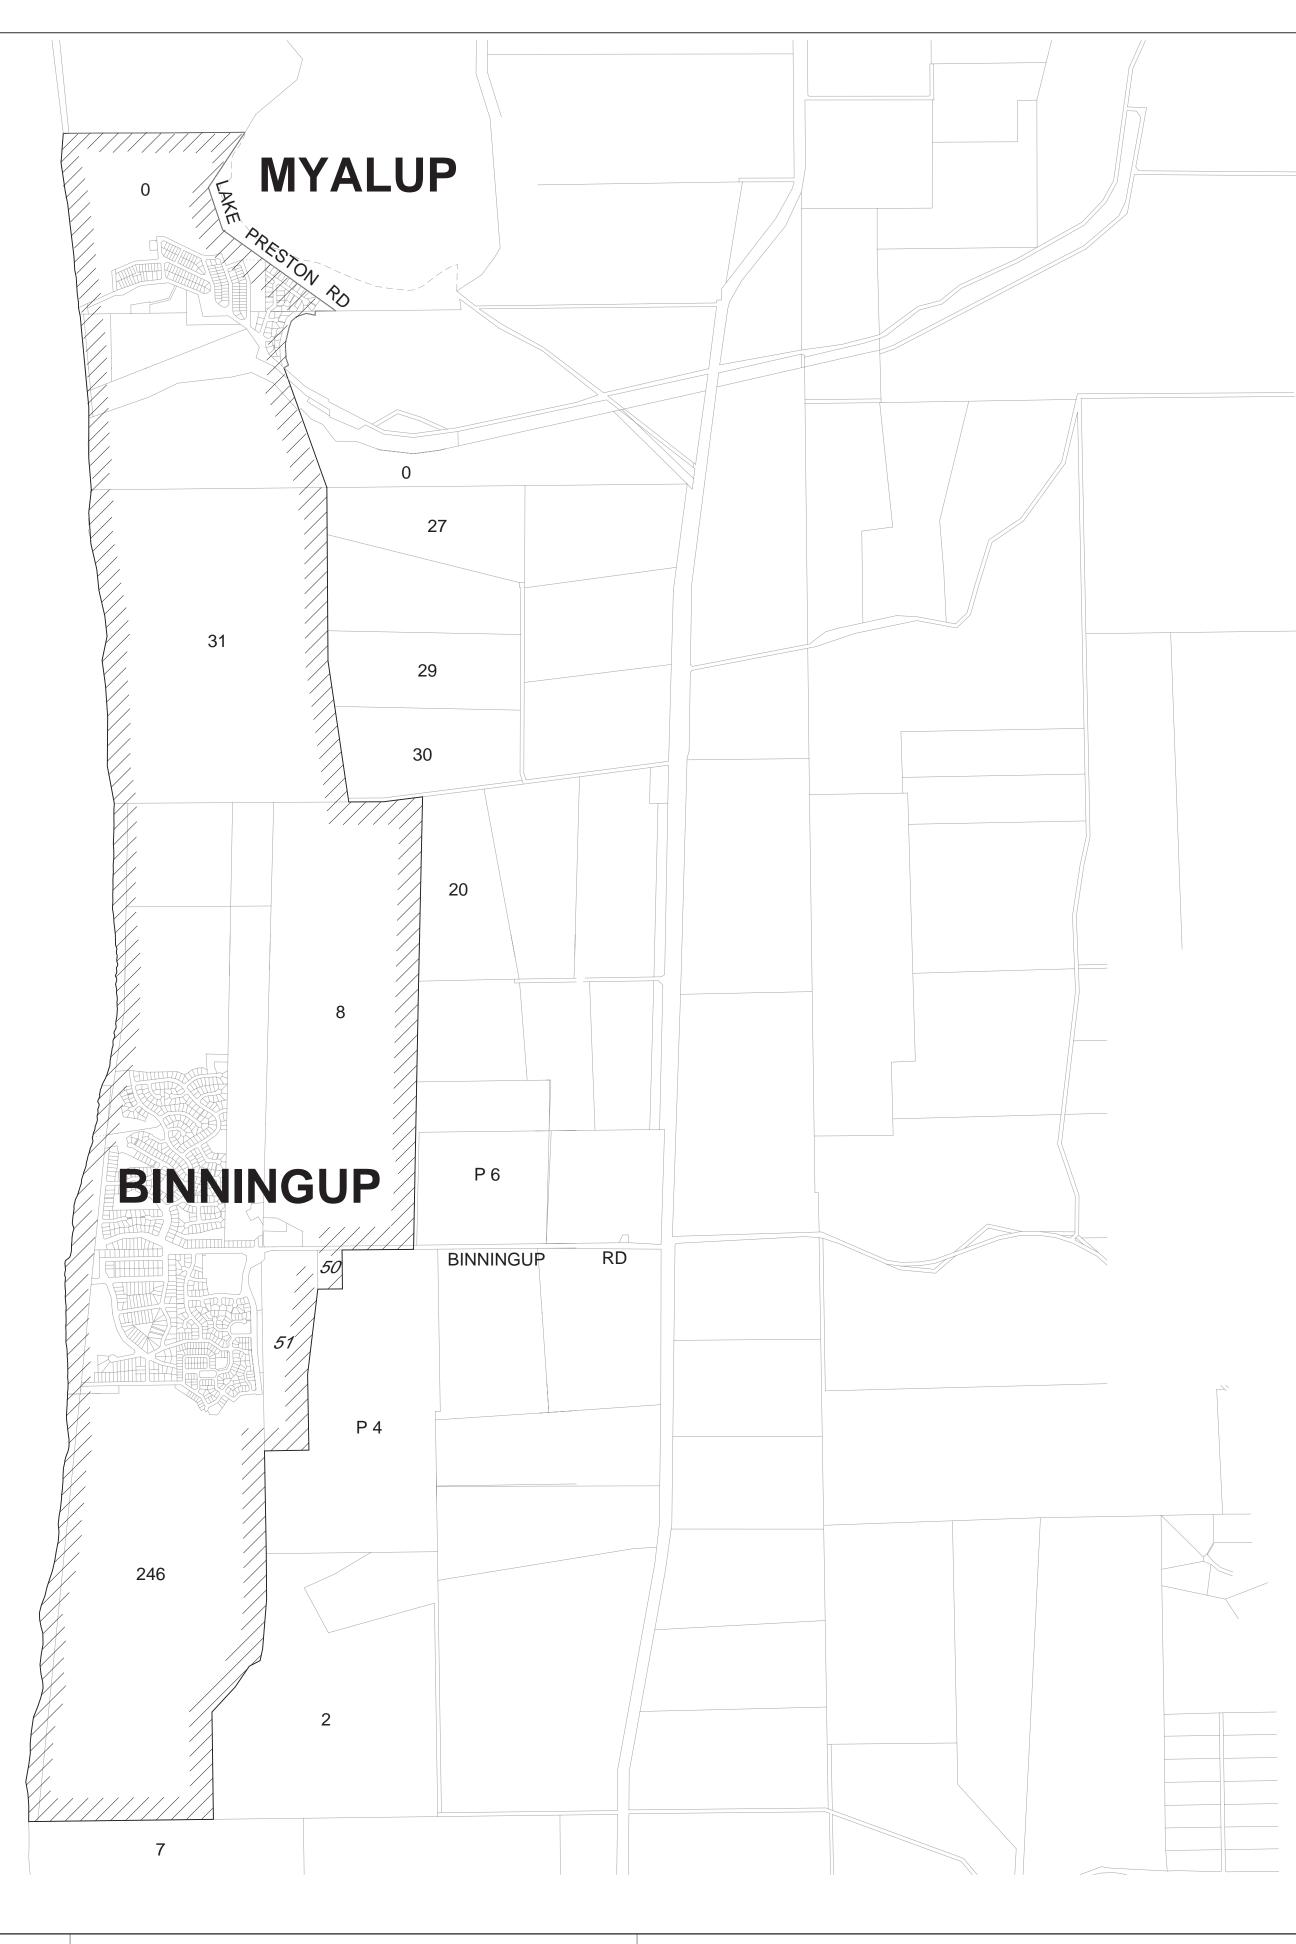

| NOTE:<br>The boundary of the operating area shown                                            |             |
|----------------------------------------------------------------------------------------------|-------------|
| The area includes reclaimed land and projections into or over the water.                     |             |
| Septage and specialist liquid waste services (eg grease trap wastes) are provided by others. |             |
| COMMENCEMENT DATE OF LICENCE                                                                 |             |
| TERM OF LICENCE2                                                                             | 5.years     |
|                                                                                              |             |
| 0.0 0.5 1.0 1.5<br>SCALE OF KILOMETRES                                                       | 2.0         |
|                                                                                              | IND.<br>OCE |
|                                                                                              | UCL         |
|                                                                                              |             |
|                                                                                              |             |
|                                                                                              |             |
|                                                                                              |             |
|                                                                                              |             |
|                                                                                              |             |
|                                                                                              |             |

## WATER SERVICES CO-ORDINATION ACT 1995 BINNINGUP/MYALUP OPERATING AREA SEWERAGE SERVICES LICENSEE : WATER CORPORATION

DRAWN S.MASTERS FILE No.

CHECKED J.HARRIS

DATE :

18 / 05 / 2003

## PLAN NO. OWR-OA-278