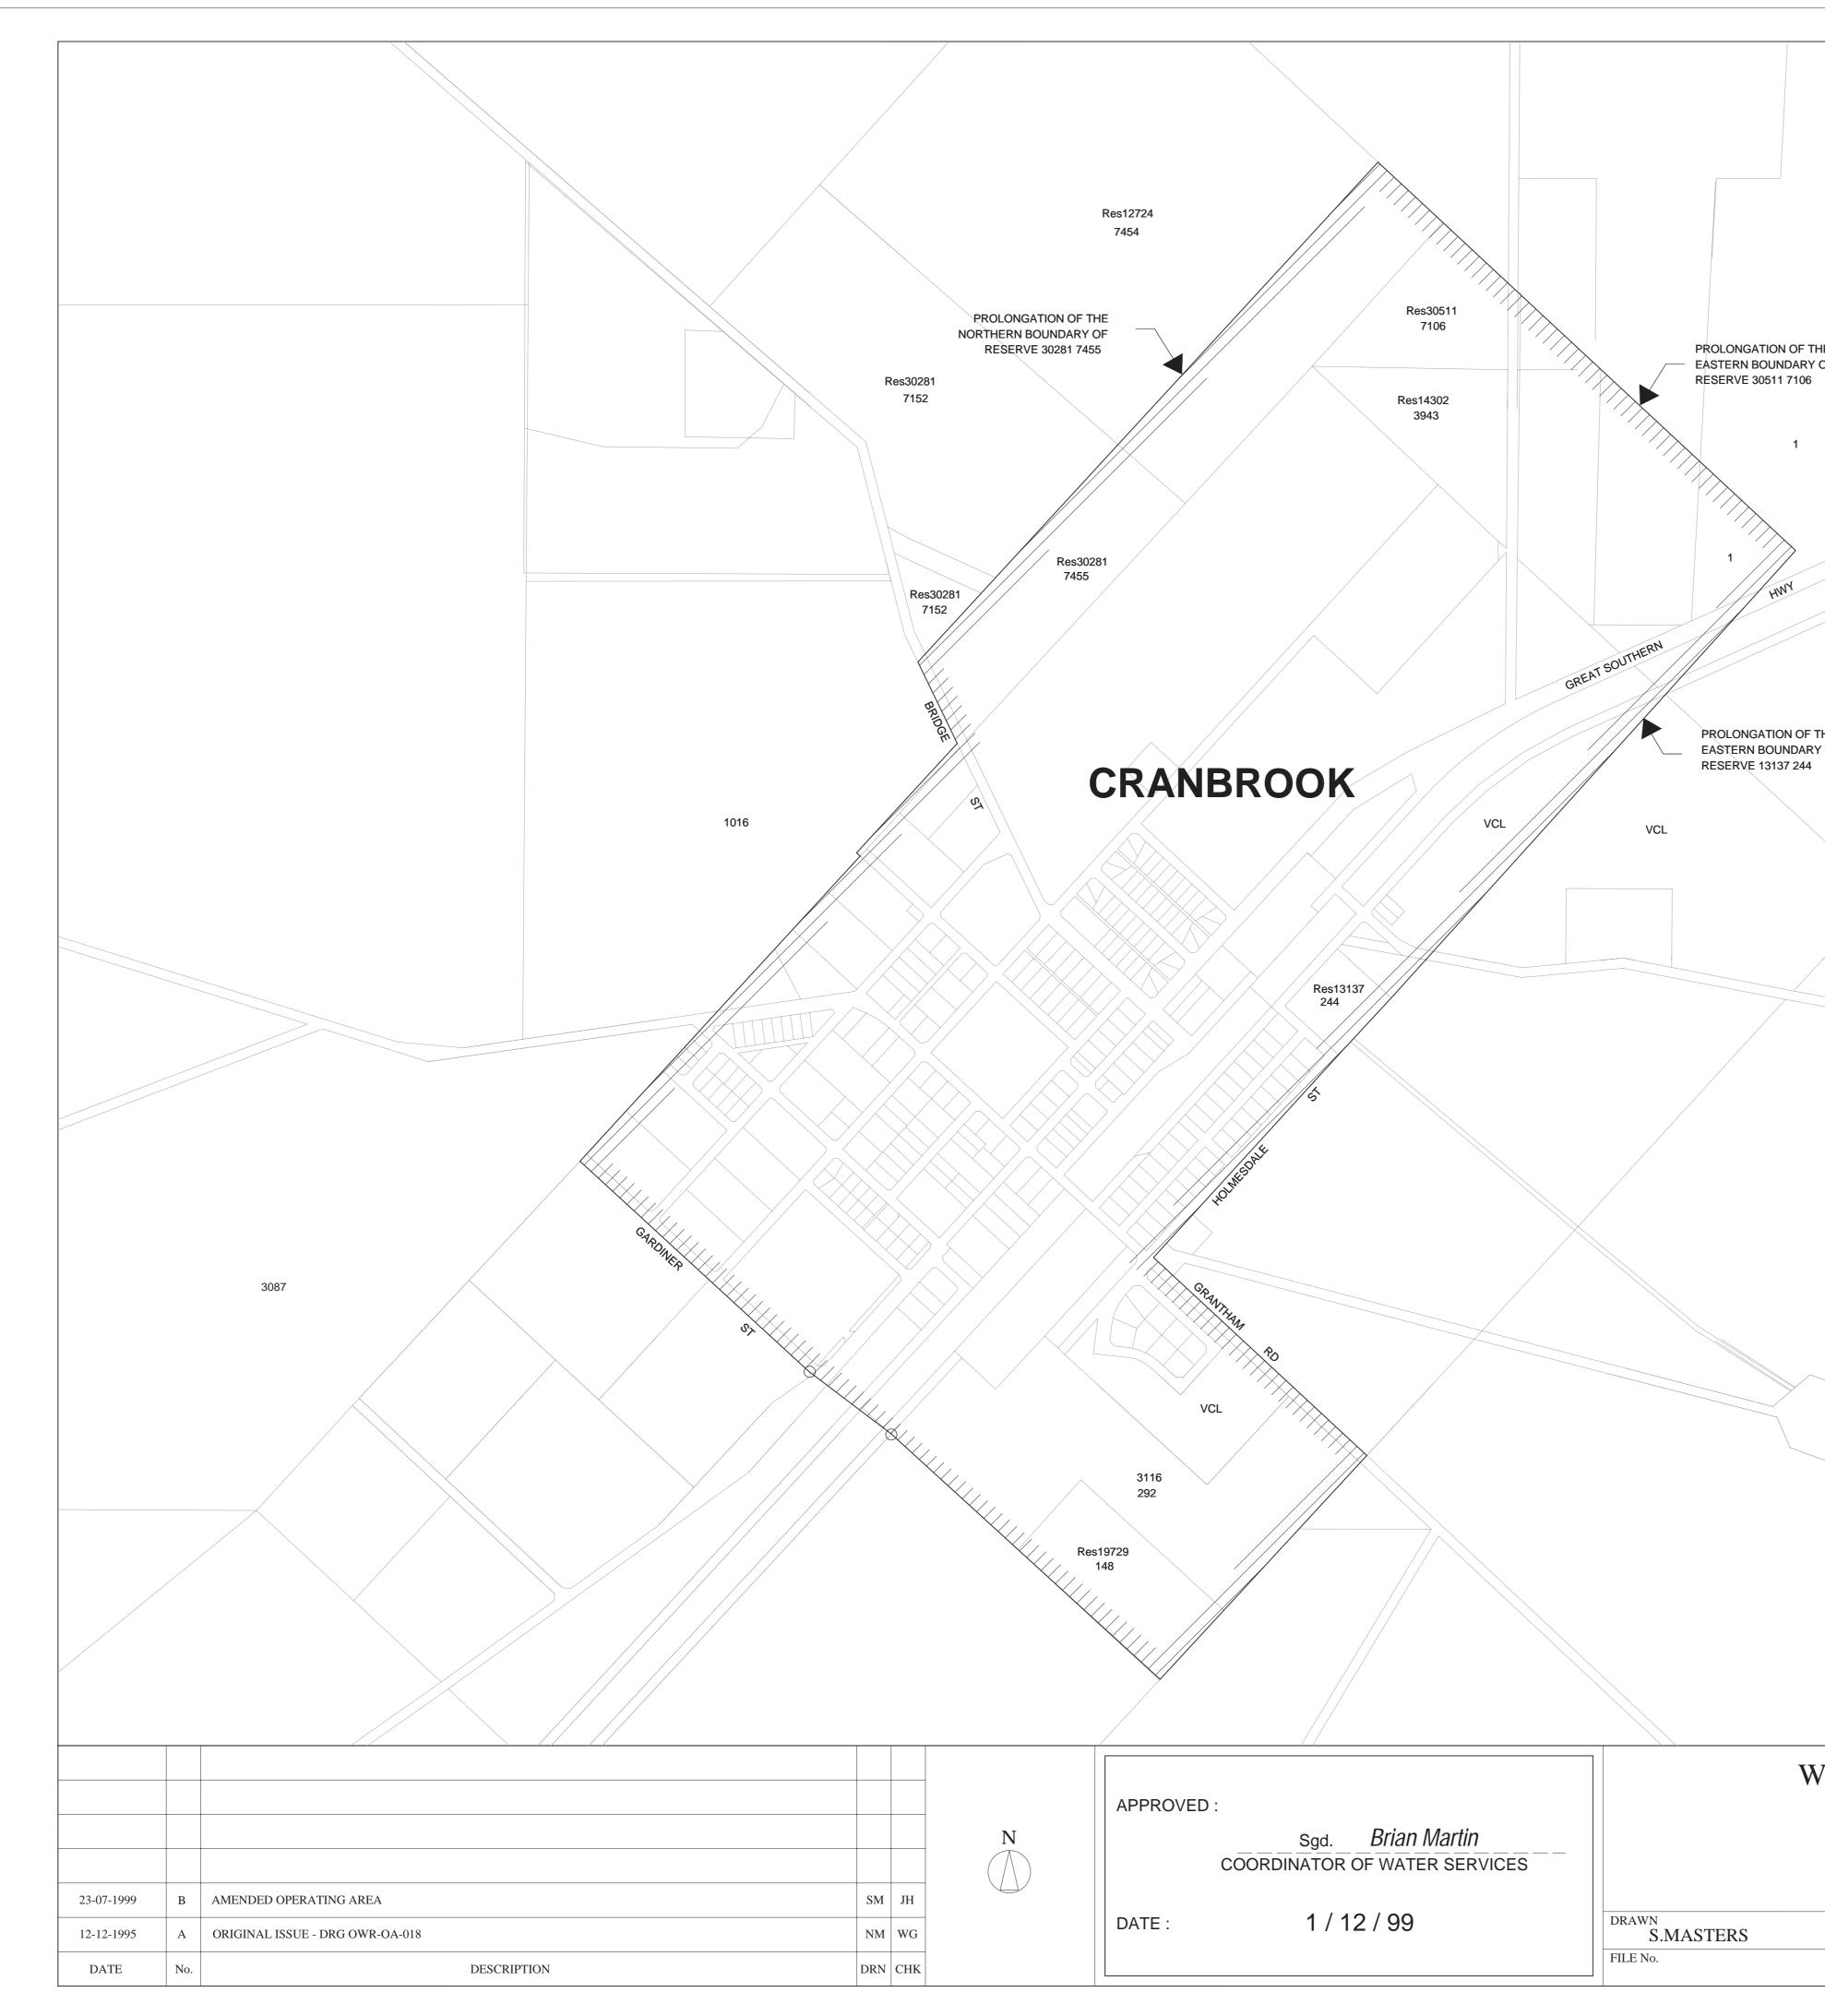

| ORTH                |                                                                             |              |
|---------------------|-----------------------------------------------------------------------------|--------------|
|                     |                                                                             |              |
|                     |                                                                             |              |
|                     |                                                                             |              |
|                     |                                                                             |              |
|                     |                                                                             |              |
|                     |                                                                             |              |
|                     | NOTE:                                                                       |              |
|                     | The boundary of the operating area shown                                    |              |
|                     | The area includes reclaimed land and<br>projections into or over the water. |              |
| SOUTH               |                                                                             |              |
|                     | Septage and specialist liquid waste services                                |              |
|                     | (eg grease trap wastes) are provided by others.                             |              |
|                     |                                                                             |              |
|                     | Boundary joining cadastral points                                           |              |
|                     |                                                                             |              |
|                     | COMMENCEMENT DATE OF LICENCE                                                |              |
|                     | TERM OF LICENCE25.years                                                     |              |
|                     |                                                                             |              |
|                     |                                                                             |              |
|                     | 0 100 200 300 400 500<br>                                                   |              |
|                     |                                                                             |              |
|                     |                                                                             |              |
|                     |                                                                             |              |
|                     |                                                                             |              |
|                     |                                                                             |              |
|                     |                                                                             |              |
|                     |                                                                             |              |
|                     |                                                                             |              |
|                     |                                                                             |              |
|                     |                                                                             |              |
|                     |                                                                             |              |
|                     |                                                                             |              |
|                     |                                                                             |              |
|                     |                                                                             |              |
| TER SERVICE         | ES CO-ORDINATION ACT 1995                                                   |              |
|                     | OK OPERATING AREA                                                           |              |
|                     | WERAGE SERVICES                                                             |              |
|                     | : WATER CORPORATION                                                         |              |
| CHECKED<br>J.HARRIS | PLAN NO. ISSUE                                                              | ORIG<br>SIZE |
| J.NAKKIS            | DATE OWR-OA-018 B                                                           | A3           |
|                     | 23 JULI 1777                                                                |              |