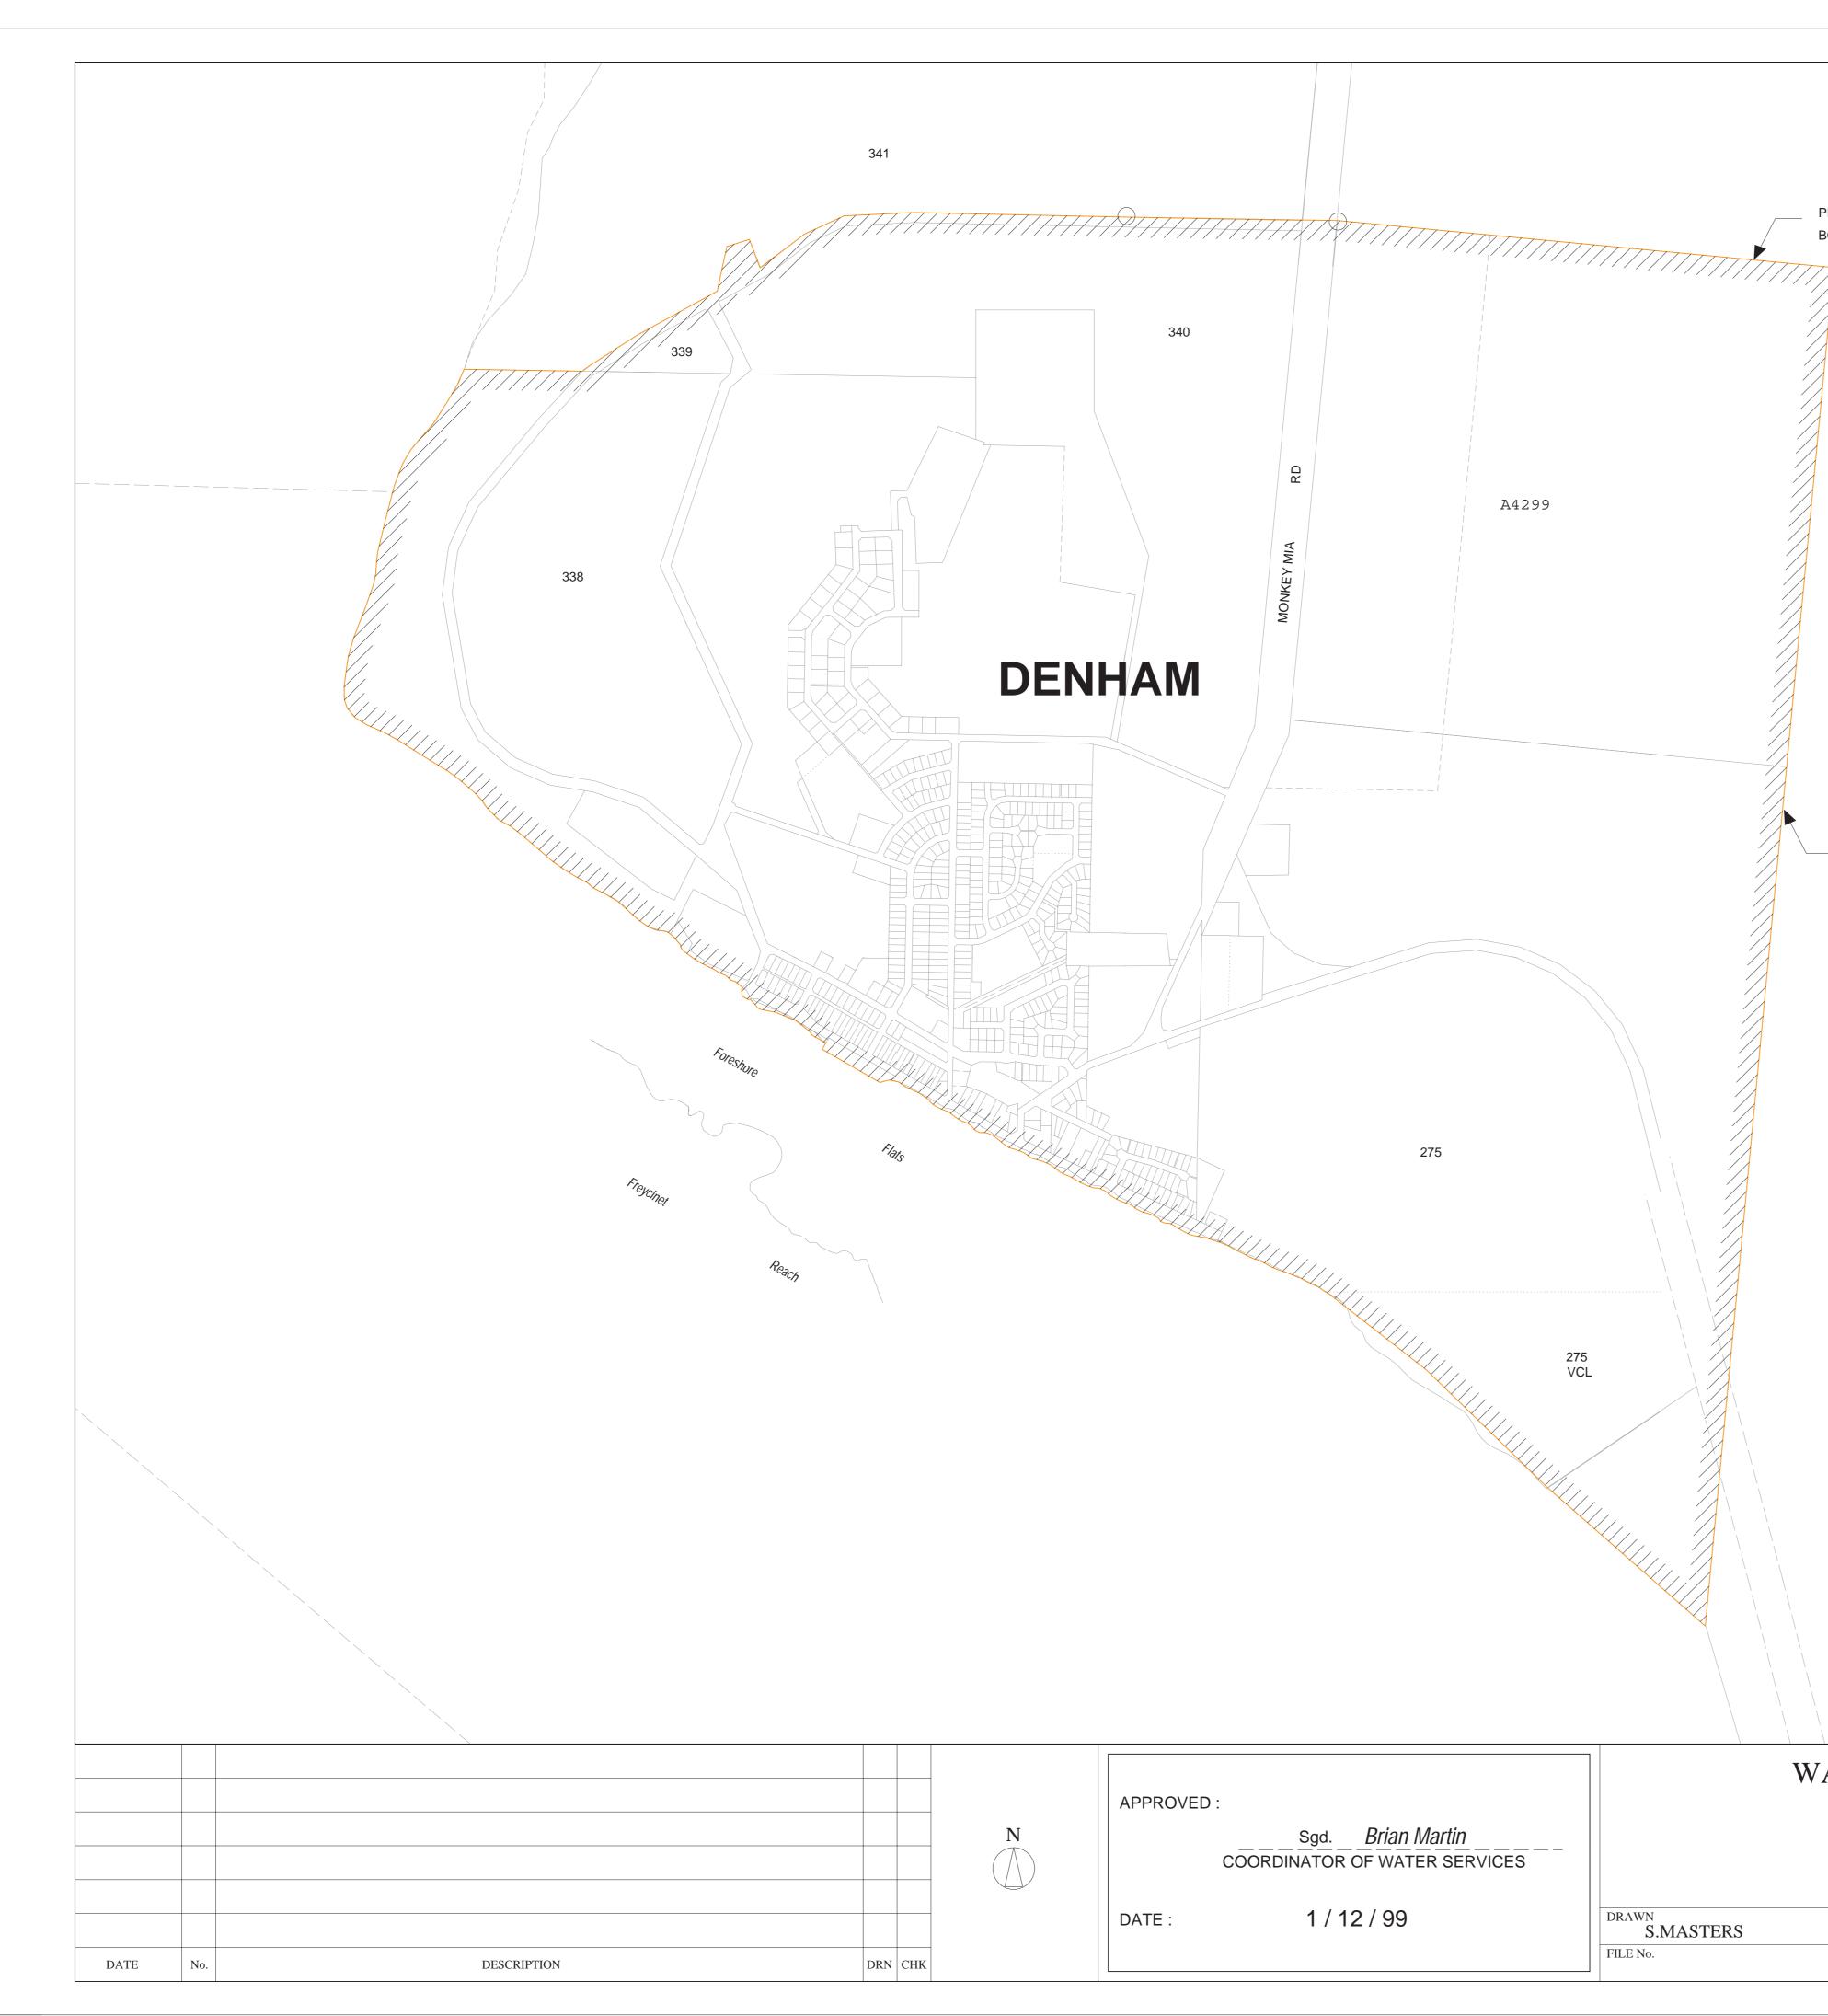

|                                              |                                                                                                 | I                    |           |                     |
|----------------------------------------------|-------------------------------------------------------------------------------------------------|----------------------|-----------|---------------------|
|                                              |                                                                                                 |                      |           |                     |
|                                              |                                                                                                 |                      |           |                     |
|                                              |                                                                                                 |                      |           |                     |
| PROLONGATION OF NORTHERN                     |                                                                                                 |                      |           |                     |
| BOUNDARY OF LOT A4299                        |                                                                                                 |                      |           |                     |
| 7                                            |                                                                                                 | ~                    |           |                     |
|                                              |                                                                                                 | 91                   |           |                     |
|                                              |                                                                                                 |                      |           |                     |
|                                              |                                                                                                 |                      |           |                     |
|                                              |                                                                                                 |                      |           |                     |
|                                              |                                                                                                 |                      |           |                     |
| 317                                          |                                                                                                 |                      |           |                     |
|                                              |                                                                                                 |                      |           |                     |
|                                              |                                                                                                 |                      |           |                     |
|                                              |                                                                                                 |                      |           |                     |
|                                              |                                                                                                 |                      |           |                     |
|                                              |                                                                                                 |                      |           |                     |
|                                              |                                                                                                 |                      |           |                     |
|                                              |                                                                                                 |                      |           |                     |
|                                              |                                                                                                 |                      |           |                     |
|                                              |                                                                                                 |                      |           |                     |
|                                              |                                                                                                 |                      |           |                     |
| PROLONGATION OF EASTERN<br>BOUNDARY OF A4299 |                                                                                                 |                      |           |                     |
|                                              |                                                                                                 |                      |           |                     |
|                                              | NOTE:                                                                                           |                      |           |                     |
|                                              | The boundary of the operating                                                                   | area shown           |           | /<br>               |
|                                              | The area includes reclaimed la                                                                  |                      |           |                     |
|                                              | projections into or over the wat                                                                | er.                  |           |                     |
|                                              |                                                                                                 |                      |           |                     |
|                                              | Septage and specialist liquid waste services<br>(eg grease trap wastes) are provided by others. |                      |           |                     |
|                                              | (eg grease trap wastes) are pro                                                                 | Jvided by others.    |           |                     |
| Septage and specialist liquid waste services |                                                                                                 |                      |           |                     |
|                                              | (eg grease trap wastes) are pro                                                                 |                      |           |                     |
|                                              |                                                                                                 |                      |           |                     |
|                                              | Boundary joining cadastral poi                                                                  | nts                  | 6//////// |                     |
|                                              |                                                                                                 |                      |           |                     |
|                                              |                                                                                                 |                      |           |                     |
|                                              | COMMENCEMENT DATE OF                                                                            | LICENCE              |           |                     |
|                                              | TFRM O                                                                                          | F LICENCE25.yea      | ars       |                     |
|                                              |                                                                                                 |                      |           |                     |
|                                              |                                                                                                 |                      |           |                     |
|                                              | 0.0                                                                                             | 0.5<br>OF KILOMETRES | 1.0       |                     |
|                                              |                                                                                                 |                      |           |                     |
|                                              |                                                                                                 |                      |           |                     |
|                                              |                                                                                                 |                      |           |                     |
|                                              |                                                                                                 |                      |           |                     |
|                                              |                                                                                                 |                      |           |                     |
| ATER SERVICES                                |                                                                                                 | ACT 1005             |           |                     |
|                                              | PERATING AREA                                                                                   |                      |           |                     |
|                                              |                                                                                                 |                      |           |                     |
|                                              | ERAGE SERVICES                                                                                  |                      |           |                     |
|                                              | WATER CORPORA                                                                                   |                      |           |                     |
| CHECKED<br>J.HARRIS                          |                                                                                                 | PLAN NO.             |           | ISSUE ORIG.<br>SIZE |
|                                              | DATE 22 JULY 1999                                                                               | UWK-                 | DA-220    | A3                  |