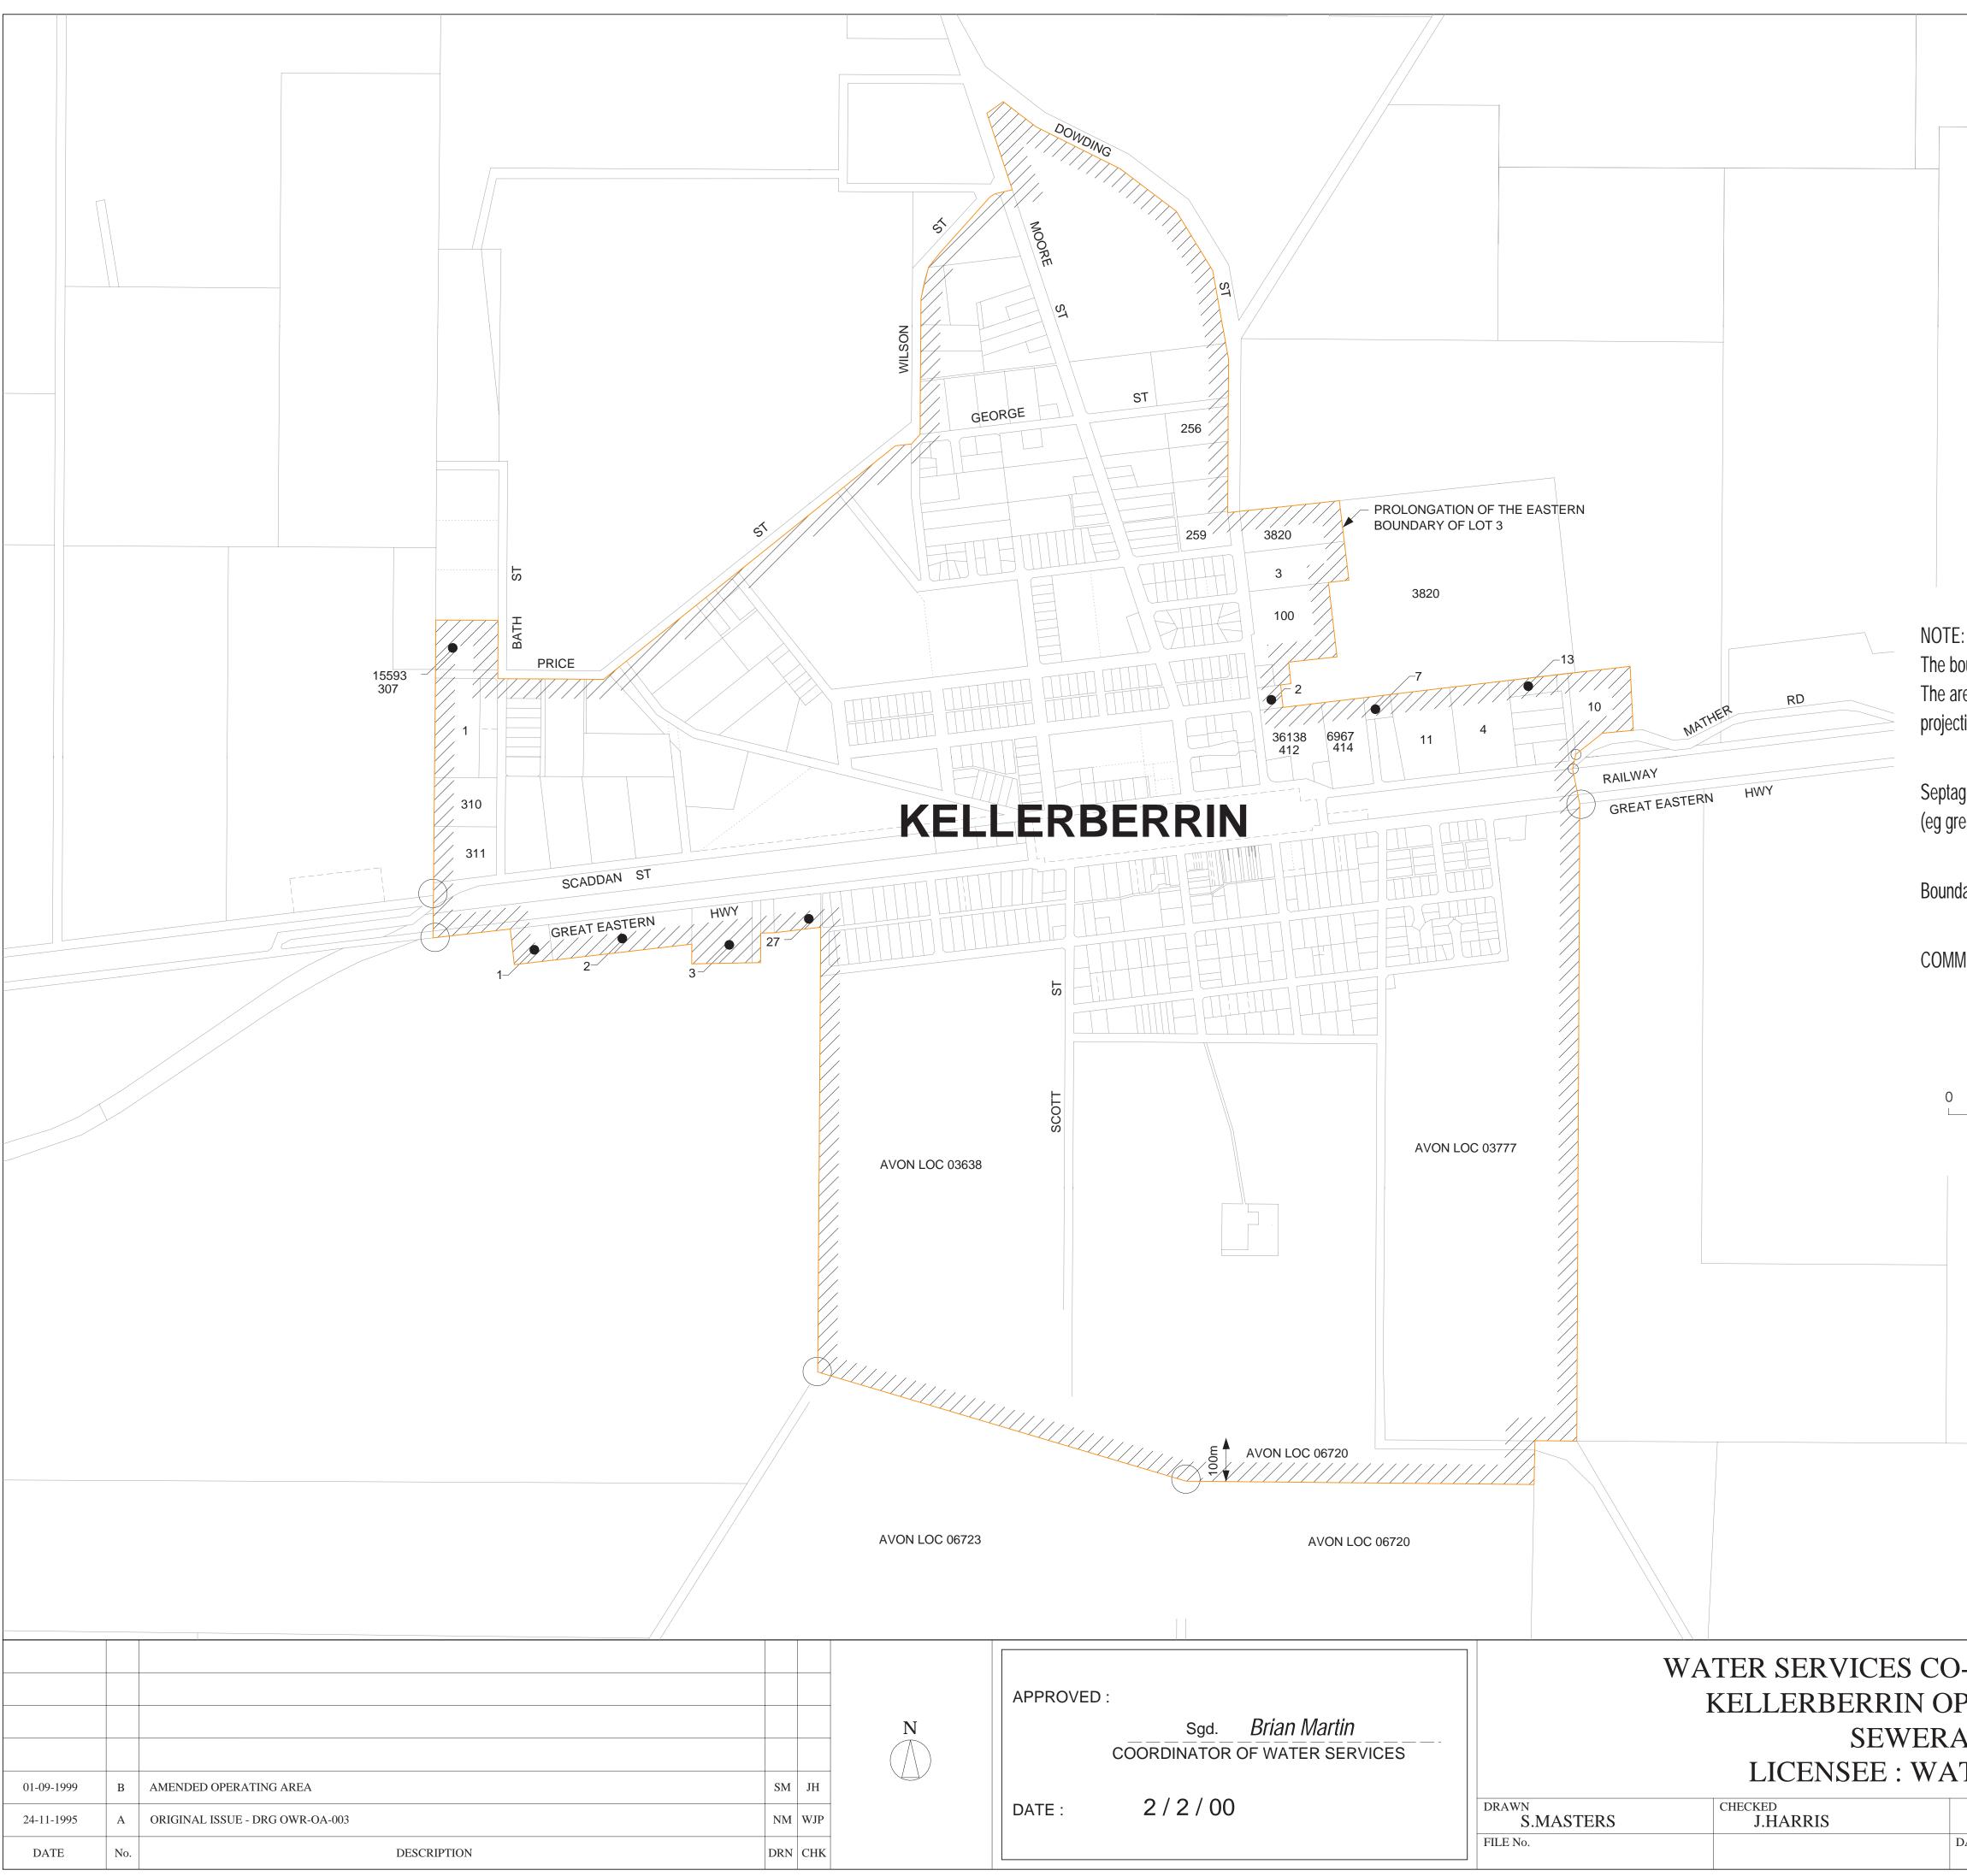

| ooundary of the operating area show<br>area includes reclaimed land and<br>ctions into or over the water.<br>age and specialist liquid waste servio |                            |                       |
|-----------------------------------------------------------------------------------------------------------------------------------------------------|----------------------------|-----------------------|
| rease trap wastes) are provided by (                                                                                                                |                            |                       |
| dary joining cadastral points                                                                                                                       |                            |                       |
| MENCEMENT DATE OF LICENCE.                                                                                                                          |                            |                       |
| TERM OF LICENC                                                                                                                                      | E25.years                  |                       |
| 200 400<br>SCALE OF                                                                                                                                 | 600 800 1000<br><br>METRES |                       |
|                                                                                                                                                     |                            |                       |
| O-ORDINATION A<br>PERATING AREA<br>AGE SERVICES<br>TER CORPORATI                                                                                    |                            | I                     |
| DATE<br>1 SEPTEMBER 1999                                                                                                                            | PLAN NO.<br>OWR-OA-00      | 3 ISSUE ORIG. SIZE A3 |