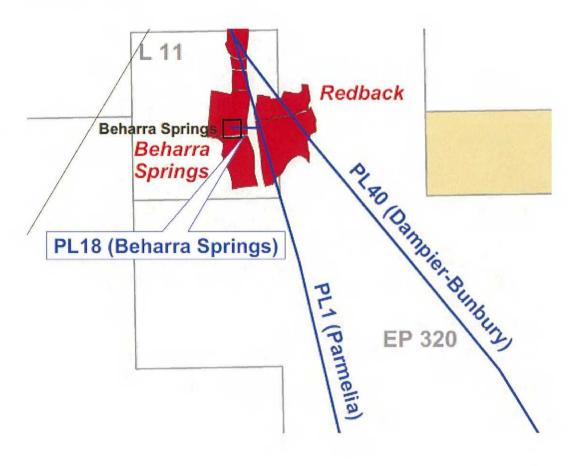

| PART A - AF                                                                                                                                              | PPLIC                                                                | ATION FOR AN                                                                                                                                           | EXEMPTION                                                                               | V                  |             |
|----------------------------------------------------------------------------------------------------------------------------------------------------------|----------------------------------------------------------------------|--------------------------------------------------------------------------------------------------------------------------------------------------------|-----------------------------------------------------------------------------------------|--------------------|-------------|
| APPLICANT(S) -                                                                                                                                           | (See A                                                               | ppendix A to register ad                                                                                                                               | ditional applicants                                                                     | 5)                 |             |
| LEGAL NAME:                                                                                                                                              |                                                                      | Lattice Energy<br>Resources (Perth<br>Basin) Pty Limited                                                                                               | ACN/ABN:                                                                                | 008 432            | 479         |
| TRADING NAME                                                                                                                                             |                                                                      |                                                                                                                                                        | N/A                                                                                     |                    |             |
| NORMAL BUSINESS ACTIVITY                                                                                                                                 |                                                                      |                                                                                                                                                        | Oil and gas exploration and production                                                  |                    |             |
| REGISTERED POSTAL ADDRESS:                                                                                                                               |                                                                      |                                                                                                                                                        | 25 Conyngham Street, Glenside SA 5065                                                   |                    |             |
| CONTACT PHON                                                                                                                                             | NE NUM                                                               | IBER                                                                                                                                                   | Kevin Welsh - (08) 8338 2833                                                            |                    |             |
| NON-SCHEME P                                                                                                                                             | PIPELIN                                                              | E SUBJECT TO THIS A                                                                                                                                    | APPLICATION                                                                             |                    |             |
| NON-SCHEME<br>PIPELINE NAME:                                                                                                                             |                                                                      | Beharra Springs Sales Gas Pipeline                                                                                                                     |                                                                                         |                    |             |
| NON-SCHEME<br>PIPELINE LICENCE<br>NUMBER:                                                                                                                |                                                                      | Pipeline Licence No. 18                                                                                                                                |                                                                                         |                    |             |
| LOCATION:  Please provide a map of the site as an attachment                                                                                             |                                                                      | See attached                                                                                                                                           |                                                                                         |                    |             |
| DESCRIPTION:  Please include the following information: volume of actual throughput in previous 24 month period and expectation for next 12 month period |                                                                      | The volume of throughput in the 24 month period prior to 1 May 2018 is 10,200 TJs. The expected throughput over the next 12 month period is 5,200 TJs. |                                                                                         |                    |             |
| disputes provision<br>Category 2: exent<br>Category 3: exent                                                                                             | ption can<br>ption fronts (Divisor)<br>pption fronts (Divisor)       |                                                                                                                                                        | of the NGR)<br>re provisions (Divi<br>re provisions (Divi                               | ision 2 of Part 23 | of the NGR) |
|                                                                                                                                                          |                                                                      | Category 1 The non-scheme pipeline does not provide third party access                                                                                 |                                                                                         |                    |             |
| Exemption sought                                                                                                                                         | $\boxtimes$                                                          | OR                                                                                                                                                     | The non-scheme pipeline does not provide third party access                             |                    |             |
|                                                                                                                                                          |                                                                      |                                                                                                                                                        | njection of natural gas into the non-scheme over the immediately preceding 24 months is |                    |             |
|                                                                                                                                                          | Have you previously applied for an exemption in non-scheme pipeline? |                                                                                                                                                        |                                                                                         | □ Yes              | ⊠ No        |

| Please provide any further details on your application, and/or a list of supporting documents attached to the application: | PL 18 and the Beharra Gas Plant form part of the Beharra Springs Joint Venture's infrastructure located on Petroleum Production Licence L11. PL 18 has a 168.3 mm external diameter and is approx. 1,640 metres long. PL 18 exclusively transports processed hydrocarbons from the Beharra Gas Processing Facility to APA Parmelia pipeline for export. It is not used by, or offered for use by, any parties other than the Beharra Springs Joint Venture participants. |  |
|----------------------------------------------------------------------------------------------------------------------------|--------------------------------------------------------------------------------------------------------------------------------------------------------------------------------------------------------------------------------------------------------------------------------------------------------------------------------------------------------------------------------------------------------------------------------------------------------------------------|--|
| All supporting documents to this application have been attached                                                            |                                                                                                                                                                                                                                                                                                                                                                                                                                                                          |  |