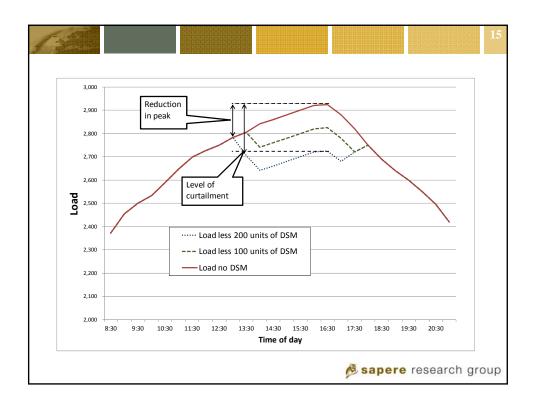

0<br>/11 | 2011<br>/12 | 2012<br>/13 | 2013<br>/14 |
| Class1, Generators | 3,633                    | 3,984       | 4,481       | 5,055       | 5,125       | 5,233       | 5,586       | 5,587       |
| Class2, 72-96 hrs  | -                        | -           | 8           | -           | 17          | -           | -           | -           |
| Class3, 48-72 hrs  | 111                      | 131         | 81          | -           | -           | 108         | 20          | 43          |
| Class4, 24-48 hrs  | -                        | -           | 30          | 82          | 117         | 152         | 389         | 457         |
| Total              | 3,744                    | 4,115       | 4,600       | 5,136       | 5,259       | 5,493       | 5,996       | 6,087       |