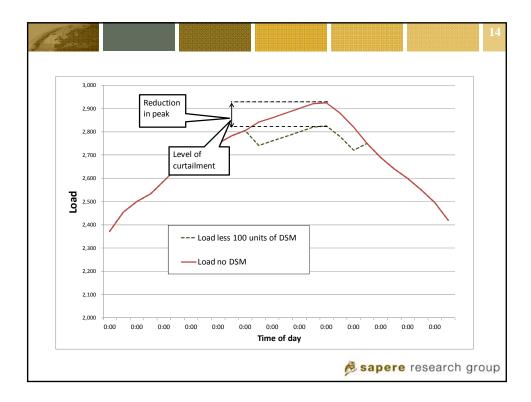

010<br>/11 | 2011<br>/12 | 2012<br>/13 | 2013<br>/14 |
| Class1, Generators | 3,633                    | 3,984       | 4,481       | 5,055       | 5,125       | 5,233       | 5,586       | 5,587       |
| Class2, 72-96 hrs  | -                        | -           | 8           | -           | 17          | -           | -           | -           |
| Class3, 48-72 hrs  | 111                      | 131         | 81          | -           | -           | 108         | 20          | 43          |
| Class4, 24-48 hrs  | -                        | -           | 30          | 82          | 117         | 152         | 389         | 457         |
| Total              | 3,744                    | 4,115       | 4,600       | 5,136       | 5,259       | 5,493       | 5,996       | 6,087       |