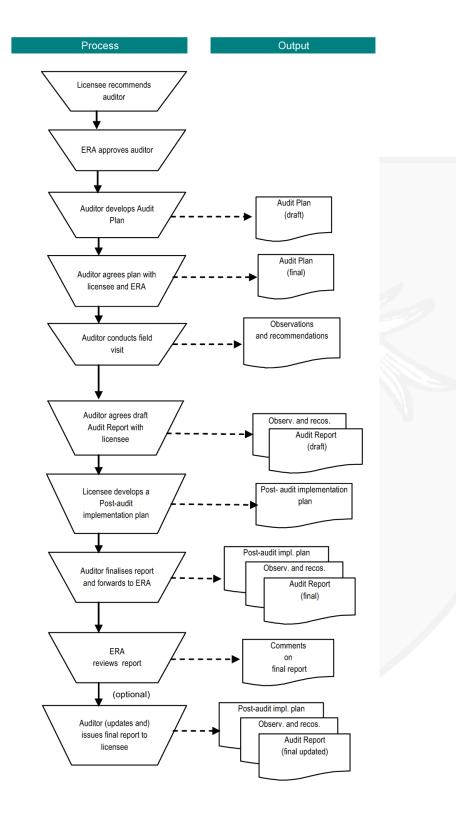

#### **Performance Audit Gas Licences**

The fieldwork on the performance audit of Trading Licence GTL 11 for the audit period (14 March 2014 to 31 March 2016) is complete and I am pleased to submit the report to you. The report reflects my findings and opinions.