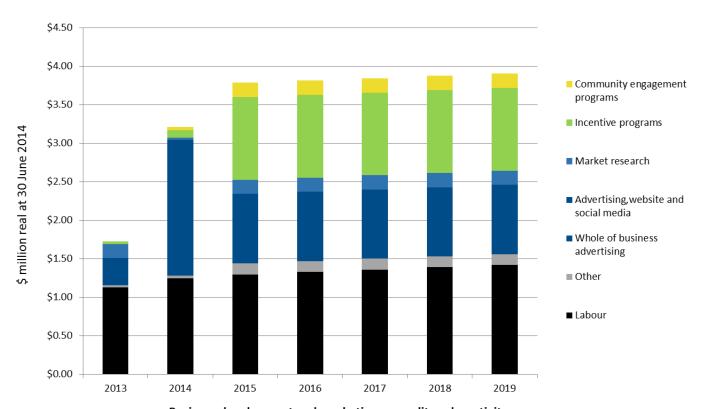

## Supporting information for expenditure on marketing and business development (Figure 6-14)

| \$ million real at<br>30 June 2014    | 2013   | 2014   | 2015   | 2016   | 2017   | 2018   | 2019   |
|---------------------------------------|--------|--------|--------|--------|--------|--------|--------|
| Community engagement programs         | \$0.00 | \$0.04 | \$0.19 | \$0.19 | \$0.19 | \$0.19 | \$0.19 |
| Incentive programs                    | \$0.03 | \$0.10 | \$1.08 | \$1.08 | \$1.08 | \$1.08 | \$1.08 |
| Market research                       | \$0.19 | \$0.03 | \$0.18 | \$0.18 | \$0.18 | \$0.18 | \$0.18 |
| Advertising, website and social media | \$0.28 | \$1.31 | \$0.73 | \$0.73 | \$0.73 | \$0.73 | \$0.73 |
| Whole of business advertising         | \$0.07 | \$0.45 | \$0.17 | \$0.17 | \$0.17 | \$0.17 | \$0.17 |
| Other                                 | \$0.03 | \$0.03 | \$0.14 | \$0.14 | \$0.14 | \$0.14 | \$0.14 |
| Labour                                | \$1.13 | \$1.25 | \$1.30 | \$1.33 | \$1.36 | \$1.39 | \$1.42 |
| Total                                 | \$1.73 | \$3.21 | \$3.79 | \$3.82 | \$3.85 | \$3.88 | \$3.91 |