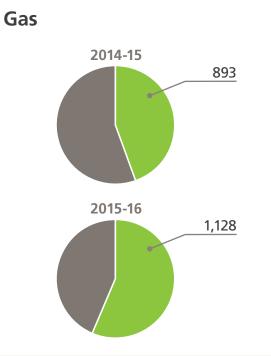

# Snapshot of the small use energy market in WA



#### **Electricity and Gas Customers**



#### Competitiveness

Synergy supplies **100% of residential** and **96% of business** customers in the south west of the state.

Customers consuming less than 50MWh/annum are exclusively supplied by Synergy.

Gas market in the south west is dominated by Alinta Energy and Kleenheat.

Kleenheat has **12.5% of residential** and **15.4% of business** customers.

### Payment extensions for residential customers

Just over 1 in 9 electricity customers were granted a payment extension

## **.**

Just over 1 in 7 gas customers

were granted a payment extension

#### **Residential direct debit cancellations**





#### Disconnections (per 100 customers)



#### Reconnections (within 7 days of disconnection)

#### Electricity

7 in 10 residential electricity reconnections

5 in 10 business electricity reconnections Gas

4 in 10 residential gas reconnections

5 in 10 business gas reconnections

Complaints





#### CONTACT US

#### Address

Economic Regulation Authority Level 4, Albert Facey House 469 Wellington Street Perth WA 6000 Postal Address Economic Regulation Authority PO Box 8469 Perth BC WA 6849 Telephone0865577900Emailrecords@erawa.com.auWebsitewww.erawa.com.au