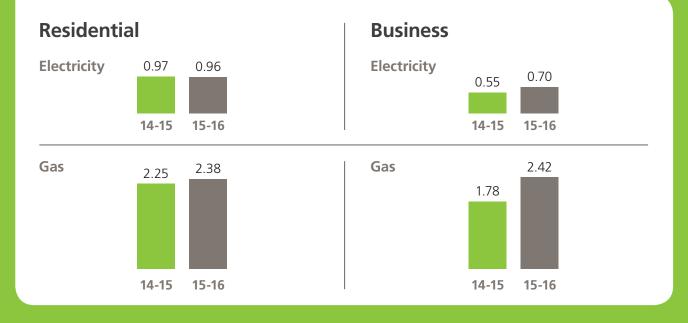

# Snapshot of the small use energy market in WA



#### **Electricity and Gas Customers**



#### Competitiveness

Synergy supplies **100% of residential** and **96% of business** customers in the south west of the state.

Customers consuming less than 50MWh/annum are exclusively supplied by Synergy.

Gas market in the south west is dominated by Alinta Energy and Kleenheat.

Kleenheat has **12.5% of residential** and **15.4% of business** customers.

### Payment extensions for residential customers

Just over 1 in 9 electricity customers were granted a payment extension

## **.**

Just over 1 in 7 gas customers

were granted a payment extension

#### **Residential direct debit cancellations**





#### Disconnections (per 100 customers)



#### Reconnections (within 7 days of disconnection)

#### Electricity

7 in 10 residential electricity reconnections

5 in 10 business electricity reconnections Gas

4 in 10 residential gas reconnections

5 in 10 business gas reconnections

Complaints





#### CONTACT US

#### Address

Economic Regulation Authority Level 4, Albert Facey House 469 Wellington Street Perth WA 6000 Postal Address Economic Regulation Authority PO Box 8469 Perth BC WA 6849 Telephone0865577900Emailrecords@erawa.com.auWebsitewww.erawa.com.au