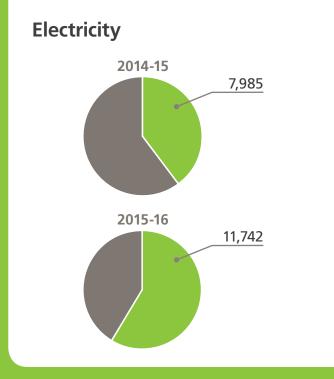

# Snapshot of the small use energy market in WA



#### **Electricity and Gas Customers**



#### Competitiveness

Synergy supplies **100% of residential** and **96% of business** customers in the south west of the state.

Customers consuming less than 50MWh/annum are exclusively supplied by Synergy.

Gas market in the south west is dominated by Alinta Energy and Kleenheat.

Kleenheat has **12.5% of residential** and **15.4% of business** customers.

### Payment extensions for residential customers

Just over 1 in 9 electricity customers were granted a payment extension

## **.**

Just over 1 in 7 gas customers

were granted a payment extension

#### **Residential direct debit cancellations**





#### Disconnections (per 100 customers)



#### Reconnections (within 7 days of disconnection)

#### Electricity

7 in 10 residential electricity reconnections

5 in 10 business electricity reconnections Gas

4 in 10 residential gas reconnections

5 in 10 business gas reconnections

Complaints





#### CONTACT US

#### Address

Economic Regulation Authority Level 4, Albert Facey House 469 Wellington Street Perth WA 6000 Postal Address Economic Regulation Authority PO Box 8469 Perth BC WA 6849 Telephone0865577900Emailrecords@erawa.com.auWebsitewww.erawa.com.au