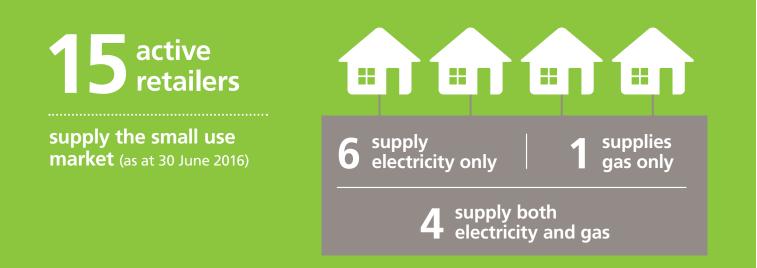

# Snapshot of the small use energy market in WA



#### **Electricity and Gas Customers**



#### Competitiveness

Synergy supplies **100% of residential** and **96% of business** customers in the south west of the state.

Customers consuming less than 50MWh/annum are exclusively supplied by Synergy.

Gas market in the south west is dominated by Alinta Energy and Kleenheat.

Kleenheat has **12.5% of residential** and **15.4% of business** customers.

### Payment extensions for residential customers

Just over 1 in 9 electricity customers were granted a payment extension

## **.**

Just over 1 in 7 gas customers

were granted a payment extension

#### **Residential direct debit cancellations**





#### Disconnections (per 100 customers)



#### Reconnections (within 7 days of disconnection)

#### Electricity

7 in 10 residential electric