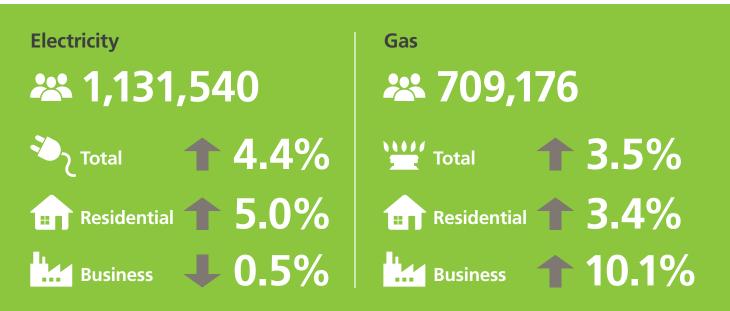

# Snapshot of the small use energy market in WA



#### **Electricity and Gas Customers**



#### Competitiveness

Synergy supplies **100% of residential** and **96% of business** customers in the south west of the state.

Customers consuming less than 50MWh/annum are exclusively supplied by Synergy.

Gas market in the south west is dominated by Alinta Energy and Kleenheat.

Kleenheat has **12.5% of residential** and **15.4% of business** customers.

### Payment extensions for residential customers

Just over 1 in 9 electricity customers were granted a payment extension

## **.**

Just over 1 in 7 gas customers

were granted a payment extension

#### **Residential direct debit cancellations**





#### Disconnections (per 100 customers)



#### Reconnections (within 7 days of disconnection)

#### Electricity

7 in 10 residential electricity reconnections

5 in 10 business electr